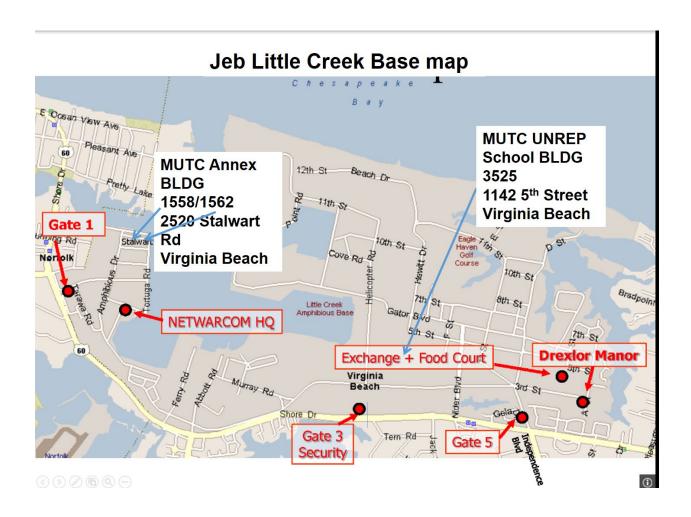

Military Sealift Command Underway Replenishment Training Center (MUTC) 2520 Stalwart Rd, **BLDG 1562**Joint Expeditionary Base Little Creek-Fort Story
Virginia Beach, VA 23459-9303

> Class hours: 0700 - 1500

#### Driving Directions:

**From Gate 3 (Off Shore Dr.)** Through the gate continue straight on Helicopter Dr. through the traffic light at Amphibious Dr. Be in the right lane, take the first right (it will be just prior to the fire station) onto Gator Blvd. Take the next right onto Hewitt Rd. At the stop sign turn right onto 5th St. MUTC BLDG is on the left, go through the gate for your medical screening. Then drive to the student parking.

- From Gate 5 (Off Independence Blvd): Through the gate continue on D St. through the traffic light at Amphibious Dr. Be in the left lane, take the first left (after the Mini-mart) onto 5th St. Stay on 5th St when it intersects with Hewitt Rd MUTC BLDG (Blue star on map) will be on the left, go through the gate for your medical screening. Then drive to the student parking.
- From MUTC BLDG 3525 to BLDG 1562: From 5th St turn left onto Hewitt Dr. Turn left at the 1st cross street onto Gator Blvd. Turn left onto Helicopter Rd. Turn right at traffic

light onto Amphibious Dr. Follow Amphibious Dr. till you reach a stop sign, turn left to stay on Amphibious Dr. Go straight thru the next traffic light, turn right onto Stalwart Rd. Building 1558 is on the right. Building 1568 is the trailer on the left.

#### **➤** MSC Bus transportation:

- ➤ The MSC bus arrives at the **MSC contract hotel** on Monticello Avenue between the hours of 0545-0600.
- The MSC bus will depart promptly from the MSC contract hotel at 0615 therefore, plan accordingly. The MSC bus will not wait for you if you arrive after 0615.
- The MSC bus will arrive at MUTC building 3525 for screening at approximately 0630-0640. Stay on the bus and tell the driver you are heading to **building 1562 for class**.