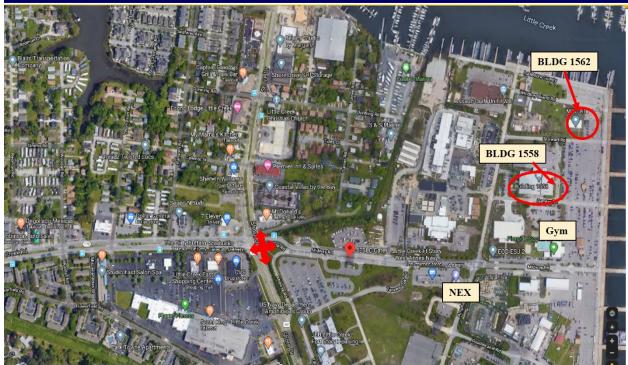

Military Sealift Command Underway Replenishment Training Center (MUTC) 2520 Stalwart Rd, **BLDG 1562**Joint Expeditionary Base Little Creek-Fort Story
Virginia Beach, VA 23459-9303

> Class hours: 0700 - 1500

#### Driving Directions:

**From Gate 3 (Off Shore Dr.)** Through the gate continue straight on Helicopter Dr. through the traffic light at Amphibious Dr. Be in the right lane, take the first right (it will be just prior to the fire station) onto Gator Blvd. Take the next right onto Hewitt Rd. At the stop sign turn right onto 5th St. MUTC BLDG is on the left, go through the gate for your medical screening. Then drive to the student parking.

- From Gate 5 (Off Independence Blvd): Through the gate continue on D St. through the traffic light at Amphibious Dr. Be in the left lane, take the first left (after the Mini-mart) onto 5th St. Stay on 5th St when it intersects with Hewitt Rd MUTC BLDG (Blue star on map) will be on the left, go through the gate for your medical screening. Then drive to the student parking.
- From MUTC BLDG 3525 to BLDG 1562: From 5th St turn left onto Hewitt Dr. Turn left at the 1st cross street onto Gator Blvd. Turn left onto Helicopter Rd. Turn right at traffic

light onto Amphibious Dr. Follow Amphibious Dr. till you reach a stop sign, turn left to stay on Amphibious Dr. Go straight thru the next traffic light, turn right onto Stalwart Rd. Building 1558 is on the right. Building 1568 is the trailer on the left.